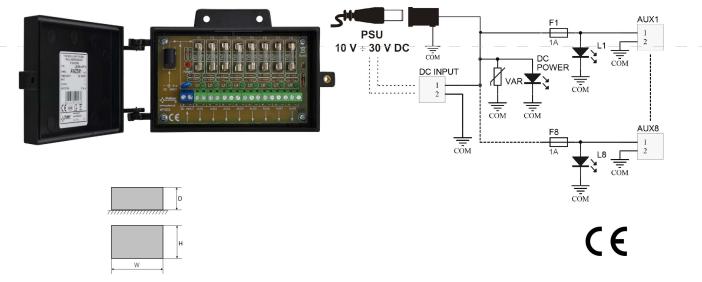

## DESCRIPTION

The LBC8 fuse module is designed for power distribution in CCTV systems requiring the voltage in the range 10V ÷ 30V DC. It is equipped with two power inputs: screw connection and DC jack 5.5/2.1 and eight AUX1 ÷ AUX8 power outputs independently protected with 1A melting fuses. PTC fuse activation is indicated by switching off the corresponding LED of the module: L1 for AUX1, L2 for AUX2 etc. Additionally, the module's input is protected by a varistor, protecting the power supply against surges in the power supply system.