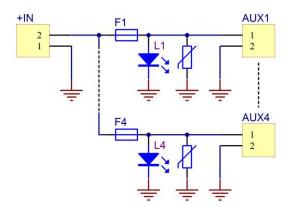

## **DESCRIPTION**

The **LB4/4x2A/2.5/FTA** fuse module is designed for power distribution in low-voltage systems requiring voltage of **10V÷30V DC**. It is fitted with the IN input for power supply and 4 AUX1÷AUX4 power supply outputs independently protected with 2A fuses. Fuse activation is indicated by switching off the appropriate LED: L1 for AUX1, L2 for AUX2 etc. Additionally, each output is protected with a varistor protecting the power supply and receivers against surges in the supply system. The module is adapted for connection of wires with a maximum cross-section of **2,5mm**<sup>2</sup>.