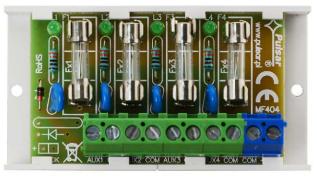

## **DESCRIPTION**

The **LB4/4x2A/2.5/FTA** fuse module is designed for power distribution in low-voltage systems requiring voltage of **10V÷30V DC**. It is fitted with the IN input for power supply and 4 AUX1÷AUX4 power supply outputs independently protected with 2A fuses. Fuse activation is indicated by switching off the appropriate LED: L1 for AUX1, L2 for AUX2 etc. Additionally, each output is protected with a varistor protecting the power supply and receivers against surges in the supply system. The module is adapted for connection of wires with a maximum cross-section of **2,5mm**<sup>2</sup>.