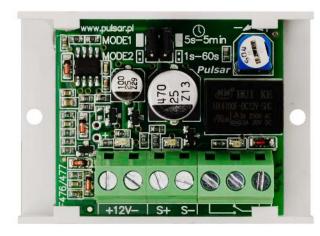

| CODE: | AWZ525 v.1.0/I        |
|-------|-----------------------|
| NAME: | PC3 Time Relay Module |

**EN\*\*** 

## DESCRIPTION

The PC3 time module is a transceiver that allows extending the trigger pulse for a short period of time set by the potentiometer. The device can operate in two modes: extension of time activated by the pulse or by the triggering signal loss.

## **TECHNICAL DATA**

| Supply voltage                  | 10÷14V DC                                                                         |
|---------------------------------|-----------------------------------------------------------------------------------|
| Power consumption               | 5 mA/25 mA (inactive/active relay) (±5%)                                          |
| S+ input                        | 10÷14V DC control                                                                 |
| S- input                        | 0V (GND) control                                                                  |
| Time range                      | Range 1: 1s ÷ 60s<br>Range 2: 5s ÷ 5 min                                          |
| The number of relays            | 1                                                                                 |
| Maximum connection voltage      | 50V AC /30V DC                                                                    |
| Maximum connection current      | 1 A                                                                               |
| Maximum contact resistance      | <100 mOhm                                                                         |
| Optical indication of operation | LED light                                                                         |
| Operation parameters            | II environmental class,<br>-10°C - 40°C, relative humidity 20%90% No condensation |
| Dimensions                      | 59 x 43 x 21 (W x H x D)                                                          |
| Mounting                        | mounting tape or dowel pins x2 (holesØ3mm)                                        |
| Connectors                      | Φ0,51÷2,05 (AWG 24-14)                                                            |
| Net/gross weight                | 0,030 /0,05 [kg]                                                                  |
| Declarations, warranty          | CE, 2 year from the production date                                               |