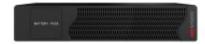

## DS-UPSB09240A-R/TJ Battery Pack

■ Battery Pack for UPS backup time extension

## Specification

| Battery                  |                                           |
|--------------------------|-------------------------------------------|
| Battery Type             | VRLA (Lead acid maintenance free battery) |
| Typical Recharging Time  | 6 ~ 8 hours (To 90% of full capacity)     |
| Capacity (Standard Unit) | 12V/9Ah                                   |
| Battery Number           | 20                                        |
| DC System Voltage (VDC)  | 240V                                      |
| Charging Current (Max.)  | 1.35A                                     |
| Environment              |                                           |
| Operating Temperature    | 0°C ~ 40°C                                |
| Humidity Range           | 0 ~ 95% (Non condensing)                  |
| Noise Level              | < 40dB at 1 Meter                         |
| Physical                 |                                           |
| Dimension W x D x H (mm) | 440×681.5×131                             |
| Net weight (kg)          | 65                                        |