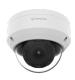

# SBV-A14B

**Back Box** 

### **Key Features**

• Product dimensions / weight : Ø144.0x51.0mm(Ø5.67x2.01"), 440g

• Mount Screw size : TR20

• Conduit hole: 19.1mm(3/4") (M25)

### **Specifications**

| Mechanical                  |                                                                                                                                                                             |
|-----------------------------|-----------------------------------------------------------------------------------------------------------------------------------------------------------------------------|
| Color                       | White                                                                                                                                                                       |
| Material                    | Aluminum                                                                                                                                                                    |
| RAL code                    | RAL9003                                                                                                                                                                     |
| Product dimensions / weight | Ø144.0x51.0mm(Ø5.67x2.01"), 440g                                                                                                                                            |
| Mount Screw size            | TR20                                                                                                                                                                        |
| Conduit hole                | 19.1mm(3/4") (M25)                                                                                                                                                          |
| Supported products          | QNV-6072R/6072R1/6082R/6082R1/6084R/7082R/8080R/8081R<br>ANV-L6012R/L6082R/L7012R/L7082R<br>ANO-L6012R/L6022R/L6082R/L7012R/L7022R/L7082R<br>ANE-L6012R/L7012R<br>LNV-6072R |