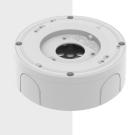

# SBV-A14B

**Back Box** 

### **Key Features**

• Product dimensions / weight : Ø144.0x51.0mm(Ø5.67x2.01"), 440g

• Mount Screw size : TR20

• Conduit hole: 19.1mm(3/4") (M25)

### **Specifications**

| Mechanical                  |                                                                                                                                                                             |
|-----------------------------|-----------------------------------------------------------------------------------------------------------------------------------------------------------------------------|
| Color                       | White                                                                                                                                                                       |
| Material                    | Aluminum                                                                                                                                                                    |
| RAL code                    | RAL9003                                                                                                                                                                     |
| Product dimensions / weight | Ø144.0x51.0mm(Ø5.67x2.01"), 440g                                                                                                                                            |
| Mount Screw size            | TR20                                                                                                                                                                        |
| Conduit hole                | 19.1mm(3/4") (M25)                                                                                                                                                          |
| Supported products          | QNV-6072R/6072R1/6082R/6082R1/6084R/7082R/8080R/8081R<br>ANV-L6012R/L6082R/L7012R/L7082R<br>ANO-L6012R/L6022R/L6082R/L7012R/L7022R/L7082R<br>ANE-L6012R/L7012R<br>LNV-6072R |