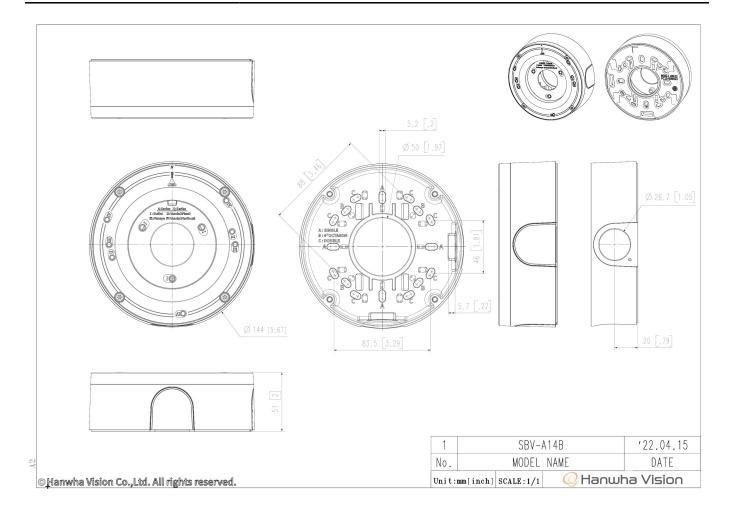

### **Key Features**

• Product dimensions / weight : Ø144.0x51.0mm(Ø5.67x2.01"), 440g

• Mount Screw size : TR20

• Conduit hole: 19.1mm(3/4") (M25)

### **Specifications**

| Mechanical                  |                                                                                                                                                                             |
|-----------------------------|-----------------------------------------------------------------------------------------------------------------------------------------------------------------------------|
| Color                       | White                                                                                                                                                                       |
| Material                    | Aluminum                                                                                                                                                                    |
| RAL code                    | RAL9003                                                                                                                                                                     |
| Product dimensions / weight | Ø144.0x51.0mm(Ø5.67x2.01"), 440g                                                                                                                                            |
| Mount Screw size            | TR20                                                                                                                                                                        |
| Conduit hole                | 19.1mm(3/4") (M25)                                                                                                                                                          |
| Supported products          | QNV-6072R/6072R1/6082R/6082R1/6084R/7082R/8080R/8081R<br>ANV-L6012R/L6082R/L7012R/L7082R<br>ANO-L6012R/L6022R/L6082R/L7012R/L7022R/L7082R<br>ANE-L6012R/L7012R<br>LNV-6072R |