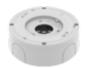

# SBV-A14B

**Back Box** 

### **Key Features**

• Product dimensions / weight : Ø144.0x51.0mm(Ø5.67x2.01"), 440g

• Mount Screw size : TR20

• Conduit hole: 19.1mm(3/4") (M25)

### **Specifications**

| Mechanical                  |                                                                                                                                                                             |
|-----------------------------|-----------------------------------------------------------------------------------------------------------------------------------------------------------------------------|
| Color                       | White                                                                                                                                                                       |
| Material                    | Aluminum                                                                                                                                                                    |
| RAL code                    | RAL9003                                                                                                                                                                     |
| Product dimensions / weight | Ø144.0x51.0mm(Ø5.67x2.01"), 440g                                                                                                                                            |
| Mount Screw size            | TR20                                                                                                                                                                        |
| Conduit hole                | 19.1mm(3/4") (M25)                                                                                                                                                          |
| Supported products          | QNV-6072R/6072R1/6082R/6082R1/6084R/7082R/8080R/8081R<br>ANV-L6012R/L6082R/L7012R/L7082R<br>ANO-L6012R/L6022R/L6082R/L7012R/L7022R/L7082R<br>ANE-L6012R/L7012R<br>LNV-6072R |