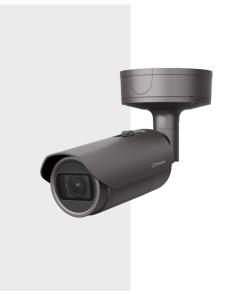

4K LPR/ANPR/MMCR IR Bullet Camera

### **Key Features**

- Max. 4K resolution
- 0.05Lux@F1.6 (Color), OLux (B/W, IR LED on)
- Day & Night(ICR), WDR(120dB)
- IR Viewable Length 30m (98.42ft)
- H.265, H.264, MJPEG codec, WiseStream II
- Wisenet Road AI application (Pre-installed)
- License/Number Plate Recognition
- Make/Model/Color Recognition
- Black/White list notification
- Smart Search (LP/NP, Country, brand, model, color)