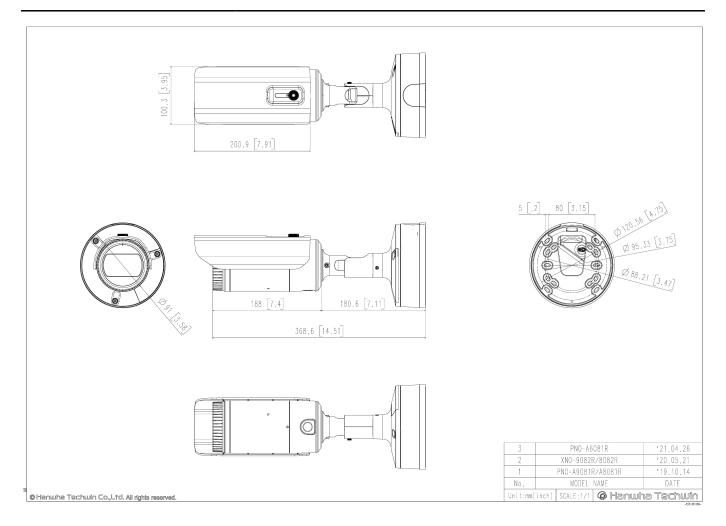

tries   | Albania, Armenia, Austria, Belarus, Belgium, Bosnia and Herzegovina, Bulgaria, Cyprus, Czechia, Denmark, Estonia, Finland, France, Greece, Germany, Hungary, Ireland, Iceland, Italy, Lithuania, Luxembourg, Latvia, Montenegro, North Macedonia, Malta, Netherlands, Norway, Poland, Portugal, Romania, Serbia, Slovenia, Slovakia, Spain, Switzerland, Turkey, United Kingdom, United States of America, Canada, Russian Federation, Azerbaijan, Uzbekistan, Ukraine, Kyrgyzstan, Kazakhstan, Tajikistan, Georgia, Turkmenistan, Australia, New zealand, Indonesia, Vietnam, Bahrain, Kuwait, Oman, Qatar, KSA (Kingdom of Saudi Arabia), UAE, South Africa, Hongkong/Taiwan (MMCR is not available) |                                            |



4K LPR/ANPR/MMCR IR Bullet Camera







CAD Unit:mm [inch]