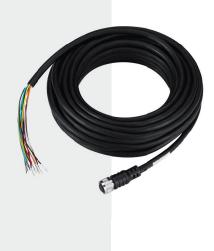

## SPP-C12100P

M12 Power cable 10M (32.8ft)

F©

C€

#### **Key features**

Color: Black

• Material: (Contact carriers) Plastic, PBT GF(Seal) Plastic, FPM/FKM

• Protect against dust, moisture and vibration

• Length: 10M (32.8ft)

#### **Specifications**

| Connector(Camera)                        | Female, M12, Straight, L–coded                           |
|------------------------------------------|----------------------------------------------------------|
| Number of Pins                           | 12                                                       |
| Contacts                                 | BRASS , Gold-plated                                      |
| Contact carriers                         | Plastic, PBT GF, Black                                   |
| Connector body                           | PA66                                                     |
| Coupling nut/screw                       | Brass, CuZn, Nickel–plaed                                |
| Seal                                     | Plastic, FPM/FKM                                         |
| Tightening torque (range)                | 0.5 ··· 0.6 Nm (observe max. torque of mating connector) |
| Mechanical lifespan                      | > 100 Mating cycles                                      |
| Pollution degree                         | Black TPU                                                |
| Material-Coupling nut/screw              | 3                                                        |
| Protection class                         | IP67                                                     |
| Cable diameter                           | Ø 6.8mm±0.20                                             |
| Cable length                             | 10M(32.8ft)                                              |
| Cable jacket                             | PVC BLK                                                  |
| Core insulation                          | PVC                                                      |
| Core cross-section                       | 5 x 1.5 mm²                                              |
| Core colors                              | BK.WY, RD,GN,BL,OR,VT,GY,L/GN,L/BL                       |
| Rated voltage                            | 50VAC/60VAC/80℃ 300V                                     |
| Current                                  | 4.6A                                                     |
| Bending radius (stationary installation) | ≥ 4 x Ø                                                  |
| Bending radius (flexible use)            | ≥ 7 x Ø                                                  |
| Bending cycles                           | ≥ 10 million                                             |
| Admissible acceleration                  | max. 5 m/s²                                              |
| Addmissible travel path, horizontal      | 5 m (at 5 m/s²)                                          |
| Torsional stress                         | ± 30 °/m                                                 |
| Ambient temperature (fixed)              | -20°C~-80°C                                              |
| Ambient temperature (mobile)             | -20°C~-80°C                                              |
| Ambient temperature (drag chain)         | -20···+60 °C                                             |
| Qualified for drag chain use             | yes                                                      |
| Halogen-free                             | yes                                                      |
| Oil-resistant                            | yes                                                      |
| Flame-retardant                          | yes                                                      |
| Approvals                                | UL                                                       |