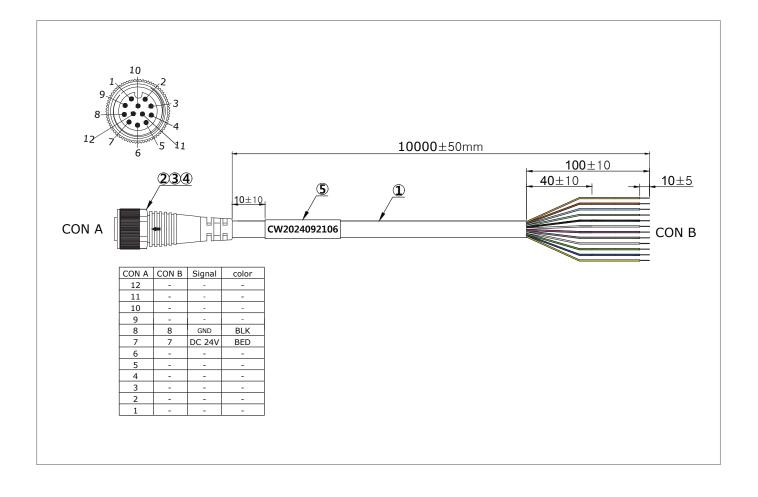

#### **Specifications**

| Connector(Camera)                        | Female, M12, Straight, L–coded                           |
|------------------------------------------|----------------------------------------------------------|
| Number of Pins                           | 12                                                       |
| Contacts                                 | BRASS , Gold-plated                                      |
| Contact carriers                         | Plastic, PBT GF, Black                                   |
| Connector body                           | PA66                                                     |
| Coupling nut/screw                       | Brass, CuZn, Nickel–plaed                                |
| Seal                                     | Plastic, FPM/FKM                                         |
| Tightening torque (range)                | 0.5 ··· 0.6 Nm (observe max. torque of mating connector) |
| Mechanical lifespan                      | > 100 Mating cycles                                      |
| Pollution degree                         | Black TPU                                                |
| Material-Coupling nut/screw              | 3                                                        |
| Protection class                         | IP67                                                     |
| Cable diameter                           | Ø 6.8mm±0.20                                             |
| Cable length                             | 10M(32.8ft)                                              |
| Cable jacket                             | PVC BLK                                                  |
| Core insulation                          | PVC                                                      |
| Core cross-section                       | 5 x 1.5 mm²                                              |
| Core colors                              | BK.WY, RD,GN,BL,OR,VT,GY,L/GN,L/BL                       |
| Rated voltage                            | 50VAC/60VAC/80℃ 300V                                     |
| Current                                  | 4.6A                                                     |
| Bending radius (stationary installation) | ≥ 4 x Ø                                                  |
| Bending radius (flexible use)            | ≥ 7 x Ø                                                  |
| Bending cycles                           | ≥ 10 million                                             |
| Admissible acceleration                  | max. 5 m/s²                                              |
| Addmissible travel path, horizontal      | 5 m (at 5 m/s²)                                          |
| Torsional stress                         | ± 30 °/m                                                 |
| Ambient temperature (fixed)              | -20°C~-80°C                                              |
| Ambient temperature (mobile)             | -20°C~-80°C                                              |
| Ambient temperature (drag chain)         | -20···+60 °C                                             |
| Qualified for drag chain use             | yes                                                      |
| Halogen-free                             | yes                                                      |
| Oil-resistant                            | yes                                                      |
| Flame-retardant                          | yes                                                      |
| Approvals                                | UL                                                       |