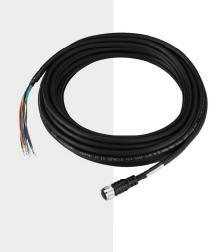

## SPP-C12050P

M12 Power cable 5M (16.4ft)

F©

C€

#### **Key features**

Color: Black

• Material: (Contact carriers) Plastic, PBT GF(Seal) Plastic, FPM/FKM

• Protect against dust, moisture and vibration

• Length : 5M (16.4ft)

### SPP-C12050P

M12 Power cable 5M (16.4ft)

#### **Specifications**

| Connector(Camera)                        | Female, M12, Straight, L-coded                           |
|------------------------------------------|----------------------------------------------------------|
| Number of Pins                           | 12                                                       |
| Contacts                                 | BRASS , Gold-plated                                      |
| Contact carriers                         | Plastic, PBT GF, Black                                   |
| Connector body                           | PA66                                                     |
| Coupling nut/screw                       | Brass, CuZn, Nickel-plaed                                |
| Seal                                     | Plastic, FPM/FKM                                         |
| Tightening torque (range)                | 0.5 ··· 0.6 Nm (observe max. torque of mating connector) |
| Mechanical lifespan                      | > 100 Mating cycles                                      |
| Pollution degree                         | Black TPU                                                |
| Material-Coupling nut/screw              | 3                                                        |
| Protection class                         | IP67                                                     |
| Cable diameter                           | Ø 6.8mm±0.20                                             |
| Cable length                             | 5M(16.4ft)                                               |
| Cable jacket                             | PVC BLK                                                  |
| Core insulation                          | PVC                                                      |
| Core cross-section                       | 5 x 1.5 mm²                                              |
| Core colors                              | BK.WY, RD,GN,BL,OR,VT,GY,L/GN,L/BL                       |
| Rated voltage                            | 50VAC/60VAC/80℃ 300V                                     |
| Current                                  | 4.6A                                                     |
| Bending radius (stationary installation) | ≥ 4 x Ø                                                  |
| Bending radius (flexible use)            | ≥ 7 x Ø                                                  |
| Bending cycles                           | ≥ 10 million                                             |
| Admissible acceleration                  | max. 5 m/s²                                              |
| Addmissible travel path, horizontal      | 5 m (at 5 m/s²)                                          |
| Torsional stress                         | ± 30 °/m                                                 |
| Ambient temperature (fixed)              | -20°C~-80°C                                              |
| Ambient temperature (mobile)             | -20°C~-80°C                                              |
| Ambient temperature (drag chain)         | −20···+60 °C                                             |
| Qualified for drag chain use             | yes                                                      |
| Halogen-free                             | yes                                                      |
| Oil-resistant                            | yes                                                      |
| Flame-retardant                          | yes                                                      |
| Approvals                                | UL                                                       |