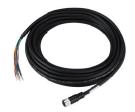

## SPP-C12050P

M12 Power cable 5M (16.4ft)

F©

C€

### SPP-C12050P

M12 Power cable 5M (16.4ft)

#### **Key features**

Color: Black

• Material: (Contact carriers) Plastic, PBT GF(Seal) Plastic, FPM/FKM

• Protect against dust, moisture and vibration

• Length : 5M (16.4ft)