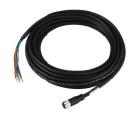

## SPP-C12050P

M12 Power cable 5M (16.4ft)

F©

C€

### SPP-C12050P

M12 Power cable 5M (16.4ft)

#### **Key features**

Color: Black

• Material: (Contact carriers) Plastic, PBT GF(Seal) Plastic, FPM/FKM

• Protect against dust, moisture and vibration

• Length : 5M (16.4ft)