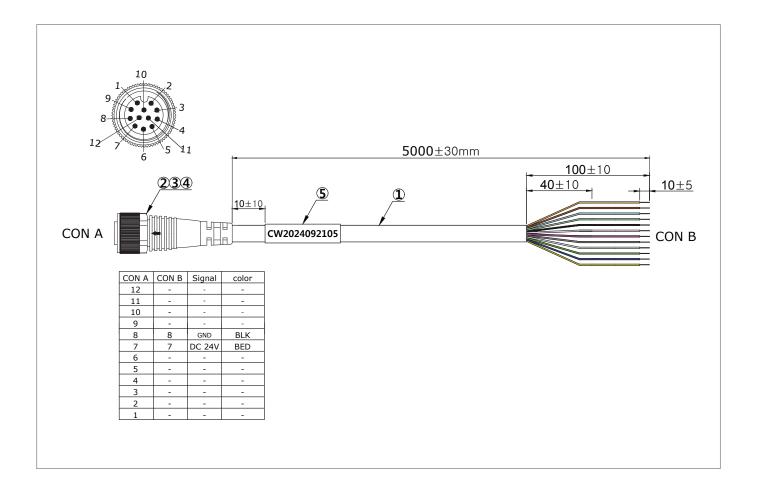

#### **Specifications**

| Connector(Camera)                        | Female, M12, Straight, L-coded                           |
|------------------------------------------|----------------------------------------------------------|
| Number of Pins                           | 12                                                       |
| Contacts                                 | BRASS , Gold-plated                                      |
| Contact carriers                         | Plastic, PBT GF, Black                                   |
| Connector body                           | PA66                                                     |
| Coupling nut/screw                       | Brass, CuZn, Nickel-plaed                                |
| Seal                                     | Plastic, FPM/FKM                                         |
| Tightening torque (range)                | 0.5 ··· 0.6 Nm (observe max. torque of mating connector) |
| Mechanical lifespan                      | > 100 Mating cycles                                      |
| Pollution degree                         | Black TPU                                                |
| Material-Coupling nut/screw              | 3                                                        |
| Protection class                         | IP67                                                     |
| Cable diameter                           | Ø 6.8mm±0.20                                             |
| Cable length                             | 5M(16.4ft)                                               |
| Cable jacket                             | PVC BLK                                                  |
| Core insulation                          | PVC                                                      |
| Core cross-section                       | 5 x 1.5 mm²                                              |
| Core colors                              | BK.WY, RD,GN,BL,OR,VT,GY,L/GN,L/BL                       |
| Rated voltage                            | 50VAC/60VAC/80℃ 300V                                     |
| Current                                  | 4.6A                                                     |
| Bending radius (stationary installation) | ≥ 4 x Ø                                                  |
| Bending radius (flexible use)            | ≥ 7 x Ø                                                  |
| Bending cycles                           | ≥ 10 million                                             |
| Admissible acceleration                  | max. 5 m/s²                                              |
| Addmissible travel path, horizontal      | 5 m (at 5 m/s²)                                          |
| Torsional stress                         | ± 30 °/m                                                 |
| Ambient temperature (fixed)              | -20°C~-80°C                                              |
| Ambient temperature (mobile)             | -20°C~-80°C                                              |
| Ambient temperature (drag chain)         | −20···+60 °C                                             |
| Qualified for drag chain use             | yes                                                      |
| Halogen-free                             | yes                                                      |
| Oil-resistant                            | yes                                                      |
| Flame-retardant                          | yes                                                      |
| Approvals                                | UL                                                       |