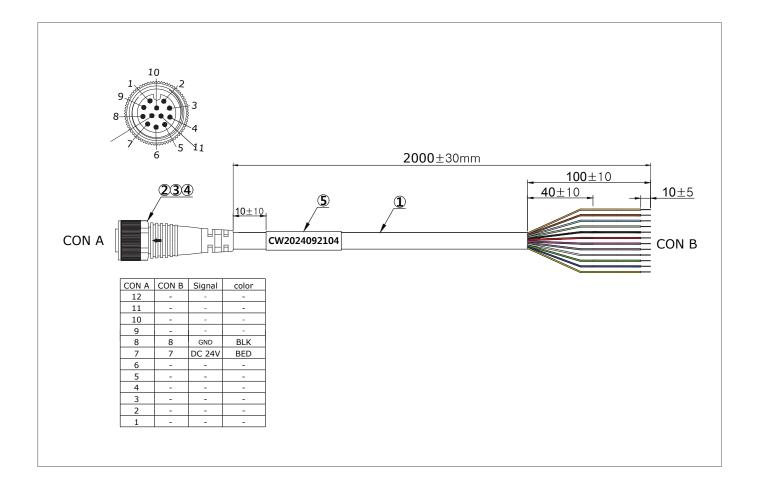

#### **Specifications**

| Connector(Camera)                        | Female, M12, Straight, L–coded                           |
|------------------------------------------|----------------------------------------------------------|
| Number of Pins                           | 12                                                       |
| Contacts                                 | BRASS , Gold–plated                                      |
| Contact carriers                         | Plastic, PBT GF, Black                                   |
| Connector body                           | PA66                                                     |
| Coupling nut/screw                       | Brass, CuZn, Nickel-plaed                                |
| Seal                                     | Plastic, FPM/FKM                                         |
| Tightening torque (range)                | 0.5 ··· 0.6 Nm (observe max. torque of mating connector) |
| Mechanical lifespan                      | > 100 Mating cycles                                      |
| Pollution degree                         | Black TPU                                                |
| Material-Coupling nut/screw              | 3                                                        |
| Protection class                         | IP67                                                     |
| Cable diameter                           | Ø 6.8mm±0.20                                             |
| Cable length                             | 2M(6.6ft)                                                |
| Cable jacket                             | PVC BLK                                                  |
| Core insulation                          | PVC                                                      |
| Core cross-section                       | 5 x 1.5 mm <sup>2</sup>                                  |
| Core colors                              | BK.WY, RD,GN,BL,OR,VT,GY,L/GN,L/BL                       |
| Rated voltage                            | 50VAC/60VAC/80°C 300V                                    |
| Current                                  | 4.6A                                                     |
| Bending radius (stationary installation) | ≥ 4 x Ø                                                  |
| Bending radius (flexible use)            | ≥ 7 x Ø                                                  |
| Bending cycles                           | ≥ 10 million                                             |
| Admissible acceleration                  | max. 5 m/s <sup>2</sup>                                  |
| Addmissible travel path, horizontal      | 5 m (at 5 m/s²)                                          |
| Torsional stress                         | ± 30 °/m                                                 |
| Ambient temperature (fixed)              | -20°C~-80°C                                              |
| Ambient temperature (mobile)             | -20°C~-80°C                                              |
| Ambient temperature (drag chain)         | −20···+60 °C                                             |
| Qualified for drag chain use             | yes                                                      |
| Halogen-free                             | yes                                                      |
| Oil-resistant                            | yes                                                      |
| Flame-retardant                          | yes                                                      |
| Approvals                                | UL                                                       |