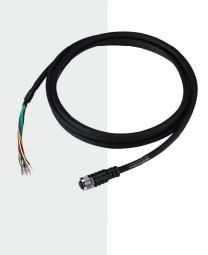

## SPP-C12020P

M12 Power cable 2M (6.6ft)

F©

C€

#### **Key features**

Color: Black

• Material: (Contact carriers) Plastic, PBT GF(Seal) Plastic, FPM/FKM

• Protect against dust, moisture and vibration

• Length : 2M (6.6ft)

#### **Specifications**

| Connector(Camera)                        | Female, M12, Straight, L–coded                           |
|------------------------------------------|----------------------------------------------------------|
| Number of Pins                           | 12                                                       |
| Contacts                                 | BRASS , Gold–plated                                      |
| Contact carriers                         | Plastic, PBT GF, Black                                   |
| Connector body                           | PA66                                                     |
| Coupling nut/screw                       | Brass, CuZn, Nickel-plaed                                |
| Seal                                     | Plastic, FPM/FKM                                         |
| Tightening torque (range)                | 0.5 ··· 0.6 Nm (observe max. torque of mating connector) |
| Mechanical lifespan                      | > 100 Mating cycles                                      |
| Pollution degree                         | Black TPU                                                |
| Material-Coupling nut/screw              | 3                                                        |
| Protection class                         | IP67                                                     |
| Cable diameter                           | Ø 6.8mm±0.20                                             |
| Cable length                             | 2M(6.6ft)                                                |
| Cable jacket                             | PVC BLK                                                  |
| Core insulation                          | PVC                                                      |
| Core cross-section                       | 5 x 1.5 mm <sup>2</sup>                                  |
| Core colors                              | BK.WY, RD,GN,BL,OR,VT,GY,L/GN,L/BL                       |
| Rated voltage                            | 50VAC/60VAC/80°C 300V                                    |
| Current                                  | 4.6A                                                     |
| Bending radius (stationary installation) | ≥ 4 x Ø                                                  |
| Bending radius (flexible use)            | ≥ 7 x Ø                                                  |
| Bending cycles                           | ≥ 10 million                                             |
| Admissible acceleration                  | max. 5 m/s <sup>2</sup>                                  |
| Addmissible travel path, horizontal      | 5 m (at 5 m/s²)                                          |
| Torsional stress                         | ± 30 °/m                                                 |
| Ambient temperature (fixed)              | -20°C~-80°C                                              |
| Ambient temperature (mobile)             | -20°C~-80°C                                              |
| Ambient temperature (drag chain)         | −20···+60 °C                                             |
| Qualified for drag chain use             | yes                                                      |
| Halogen-free                             | yes                                                      |
| Oil-resistant                            | yes                                                      |
| Flame-retardant                          | yes                                                      |
| Approvals                                | UL                                                       |