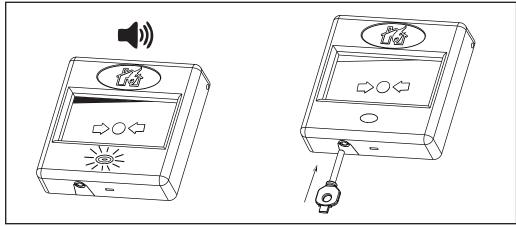

## FP3 Manual Call Point

CQR

GB Patent 2404494 : EN54-11 CPD Certified 09: No 09129002/AA/00

| Technical Specifications |                                                             |
|--------------------------|-------------------------------------------------------------|
| EN54-11 Classification   | Type A: Direct operation                                    |
| Operating Element        | Non resettable frangible element (Glass) or                 |
|                          | Resettable frangible element (Plastic)                      |
| Switch Type              | Single pole.                                                |
| Operating Voltage        | Nominally 12-24 volts D.C                                   |
| Contact Rating           | 12A 125/250 VAC                                             |
| Montoring Resistor       | Selectable, 470 $\Omega$ or 680 $\Omega$ 1 watt carbon film |
| Blocking Diode           | Selectable, type IN4001 (50V)                               |
| LED Indication           | Red LED with current limiting resistor                      |
| Terminal Type            | 2.5mm insertion type, rated 10A/250VAC                      |
| Mode Selection           | Jumpers                                                     |
| IP Rating                | IP44 For indoor use only                                    |
| Temperature Range        | -10C to +55C                                                |
| Materials                | Case ABS, operating element Glass or                        |
|                          | Polycarbonate                                               |