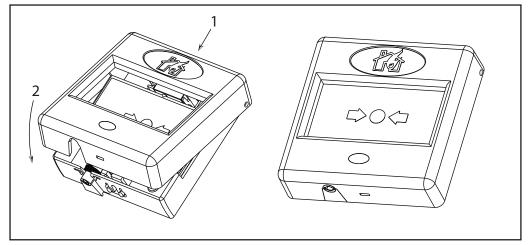

## FP3 Manual Call Point

CQR

GB Patent 2404494 : EN54-11 CPD Certified 09: No 09129002/AA/00

| Technical Specifications |                                                             |
|--------------------------|-------------------------------------------------------------|
| EN54-11 Classification   | Type A: Direct operation                                    |
| Operating Element        | Non resettable frangible element (Glass) or                 |
|                          | Resettable frangible element (Plastic)                      |
| Switch Type              | Single pole.                                                |
| Operating Voltage        | Nominally 12-24 volts D.C                                   |
| Contact Rating           | 12A 125/250 VAC                                             |
| Montoring Resistor       | Selectable, 470 $\Omega$ or 680 $\Omega$ 1 watt carbon film |
| Blocking Diode           | Selectable, type IN4001 (50V)                               |
| LED Indication           | Red LED with current limiting resistor                      |
| Terminal Type            | 2.5mm insertion type, rated 10A/250VAC                      |
| Mode Selection           | Jumpers                                                     |
| IP Rating                | IP44 For indoor use only                                    |
| Temperature Range        | -10C to +55C                                                |
| Materials                | Case ABS, operating element Glass or                        |
|                          | Polycarbonate                                               |