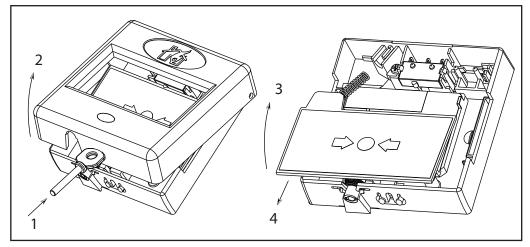

## FP3 Manual Call Point

CQR

GB Patent 2404494 : EN54-11 CPD Certified 09: No 09129002/AA/00

| Technical Specifications |                                                             |
|--------------------------|-------------------------------------------------------------|
| EN54-11 Classification   | Type A: Direct operation                                    |
| Operating Element        | Non resettable frangible element (Glass) or                 |
|                          | Resettable frangible element (Plastic)                      |
| Switch Type              | Single pole.                                                |
| Operating Voltage        | Nominally 12-24 volts D.C                                   |
| Contact Rating           | 12A 125/250 VAC                                             |
| Montoring Resistor       | Selectable, 470 $\Omega$ or 680 $\Omega$ 1 watt carbon film |
| Blocking Diode           | Selectable, type IN4001 (50V)                               |
| LED Indication           | Red LED with current limiting resistor                      |
| Terminal Type            | 2.5mm insertion type, rated 10A/250VAC                      |
| Mode Selection           | Jumpers                                                     |
| IP Rating                | IP44 For indoor use only                                    |
| Temperature Range        | -10C to +55C                                                |
| Materials                | Case ABS, operating element Glass or                        |
|                          | Polycarbonate                                               |