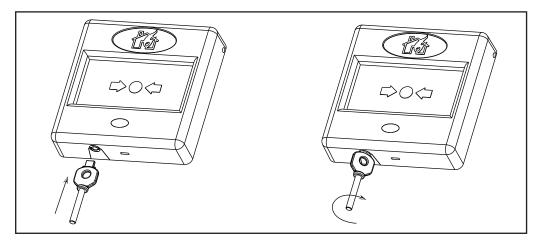

## FP3 Manual Call Point

CQR

GB Patent 2404494 : EN54-11 CPD Certified 09: No 09129002/AA/00

| Technical Specifications |                                                             |
|--------------------------|-------------------------------------------------------------|
| EN54-11 Classification   | Type A: Direct operation                                    |
| Operating Element        | Non resettable frangible element (Glass) or                 |
|                          | Resettable frangible element (Plastic)                      |
| Switch Type              | Single pole.                                                |
| Operating Voltage        | Nominally 12-24 volts D.C                                   |
| Contact Rating           | 12A 125/250 VAC                                             |
| Montoring Resistor       | Selectable, 470 $\Omega$ or 680 $\Omega$ 1 watt carbon film |
| Blocking Diode           | Selectable, type IN4001 (50V)                               |
| LED Indication           | Red LED with current limiting resistor                      |
| Terminal Type            | 2.5mm insertion type, rated 10A/250VAC                      |
| Mode Selection           | Jumpers                                                     |
| IP Rating                | IP44 For indoor use only                                    |
| Temperature Range        | -10C to +55C                                                |
| Materials                | Case ABS, operating element Glass or                        |
|                          | Polycarbonate                                               |