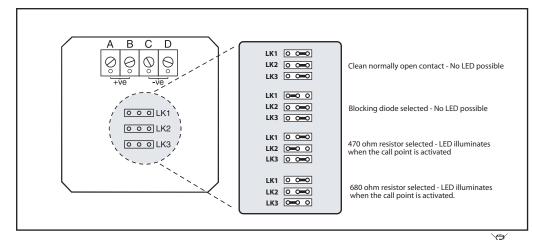

## FP3 Manual Call Point

CQR

GB Patent 2404494 : EN54-11 CPD Certified 09: No 09129002/AA/00

| Technical Specifications |                                                             |
|--------------------------|-------------------------------------------------------------|
| EN54-11 Classification   | Type A: Direct operation                                    |
| Operating Element        | Non resettable frangible element (Glass) or                 |
|                          | Resettable frangible element (Plastic)                      |
| Switch Type              | Single pole.                                                |
| Operating Voltage        | Nominally 12-24 volts D.C                                   |
| Contact Rating           | 12A 125/250 VAC                                             |
| Montoring Resistor       | Selectable, 470 $\Omega$ or 680 $\Omega$ 1 watt carbon film |
| Blocking Diode           | Selectable, type IN4001 (50V)                               |
| LED Indication           | Red LED with current limiting resistor                      |
| Terminal Type            | 2.5mm insertion type, rated 10A/250VAC                      |
| Mode Selection           | Jumpers                                                     |
| IP Rating                | IP44 For indoor use only                                    |
| Temperature Range        | -10C to +55C                                                |
| Materials                | Case ABS, operating element Glass or                        |
|                          | Polycarbonate                                               |