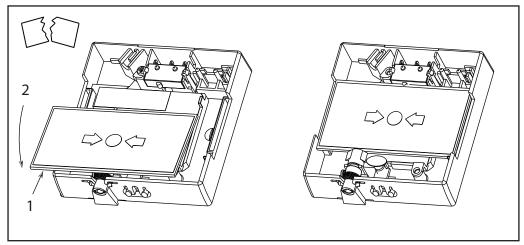

## FP3 Manual Call Point

CQR

GB Patent 2404494 : EN54-11 CPD Certified 09: No 09129002/AA/00

| Technical Specifications |                                                             |
|--------------------------|-------------------------------------------------------------|
| EN54-11 Classification   | Type A: Direct operation                                    |
| Operating Element        | Non resettable frangible element (Glass) or                 |
|                          | Resettable frangible element (Plastic)                      |
| Switch Type              | Single pole.                                                |
| Operating Voltage        | Nominally 12-24 volts D.C                                   |
| Contact Rating           | 12A 125/250 VAC                                             |
| Montoring Resistor       | Selectable, 470 $\Omega$ or 680 $\Omega$ 1 watt carbon film |
| Blocking Diode           | Selectable, type IN4001 (50V)                               |
| LED Indication           | Red LED with current limiting resistor                      |
| Terminal Type            | 2.5mm insertion type, rated 10A/250VAC                      |
| Mode Selection           | Jumpers                                                     |
| IP Rating                | IP44 For indoor use only                                    |
| Temperature Range        | -10C to +55C                                                |
| Materials                | Case ABS, operating element Glass or                        |
|                          | Polycarbonate                                               |