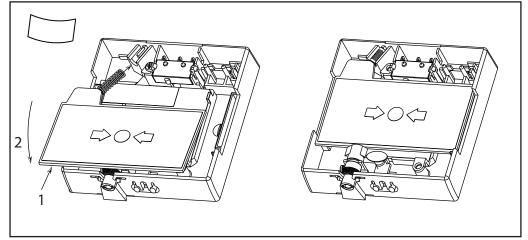

## FP3 Manual Call Point

CQR

GB Patent 2404494 : EN54-11 CPD Certified 09: No 09129002/AA/00

| Technical Specifications |                                                             |
|--------------------------|-------------------------------------------------------------|
| EN54-11 Classification   | Type A: Direct operation                                    |
| Operating Element        | Non resettable frangible element (Glass) or                 |
|                          | Resettable frangible element (Plastic)                      |
| Switch Type              | Single pole.                                                |
| Operating Voltage        | Nominally 12-24 volts D.C                                   |
| Contact Rating           | 12A 125/250 VAC                                             |
| Montoring Resistor       | Selectable, 470 $\Omega$ or 680 $\Omega$ 1 watt carbon film |
| Blocking Diode           | Selectable, type IN4001 (50V)                               |
| LED Indication           | Red LED with current limiting resistor                      |
| Terminal Type            | 2.5mm insertion type, rated 10A/250VAC                      |
| Mode Selection           | Jumpers                                                     |
| IP Rating                | IP44 For indoor use only                                    |
| Temperature Range        | -10C to +55C                                                |
| Materials                | Case ABS, operating element Glass or                        |
|                          | Polycarbonate                                               |