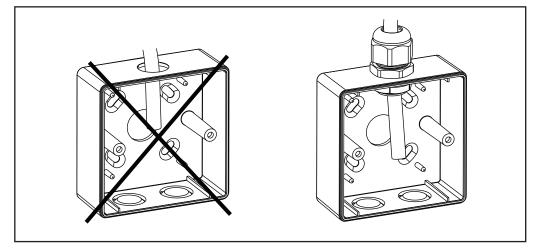

## FP3 Manual Call Point

CQR

GB Patent 2404494 : EN54-11 CPD Certified 09: No 09129002/AA/00

| Technical Specifications |                                                             |
|--------------------------|-------------------------------------------------------------|
| EN54-11 Classification   | Type A: Direct operation                                    |
| Operating Element        | Non resettable frangible element (Glass) or                 |
|                          | Resettable frangible element (Plastic)                      |
| Switch Type              | Single pole.                                                |
| Operating Voltage        | Nominally 12-24 volts D.C                                   |
| Contact Rating           | 12A 125/250 VAC                                             |
| Montoring Resistor       | Selectable, 470 $\Omega$ or 680 $\Omega$ 1 watt carbon film |
| Blocking Diode           | Selectable, type IN4001 (50V)                               |
| LED Indication           | Red LED with current limiting resistor                      |
| Terminal Type            | 2.5mm insertion type, rated 10A/250VAC                      |
| Mode Selection           | Jumpers                                                     |
| IP Rating                | IP44 For indoor use only                                    |
| Temperature Range        | -10C to +55C                                                |
| Materials                | Case ABS, operating element Glass or                        |
|                          | Polycarbonate                                               |