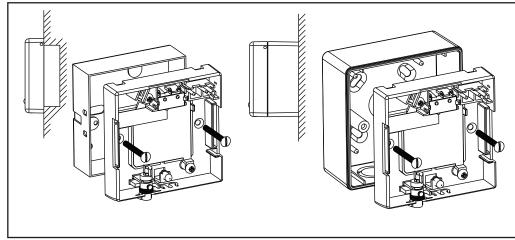

## FP3 Manual Call Point

CQR

GB Patent 2404494 : EN54-11 CPD Certified 09: No 09129002/AA/00

| Technical Specifications |                                                             |
|--------------------------|-------------------------------------------------------------|
| EN54-11 Classification   | Type A: Direct operation                                    |
| Operating Element        | Non resettable frangible element (Glass) or                 |
|                          | Resettable frangible element (Plastic)                      |
| Switch Type              | Single pole.                                                |
| Operating Voltage        | Nominally 12-24 volts D.C                                   |
| Contact Rating           | 12A 125/250 VAC                                             |
| Montoring Resistor       | Selectable, 470 $\Omega$ or 680 $\Omega$ 1 watt carbon film |
| Blocking Diode           | Selectable, type IN4001 (50V)                               |
| LED Indication           | Red LED with current limiting resistor                      |
| Terminal Type            | 2.5mm insertion type, rated 10A/250VAC                      |
| Mode Selection           | Jumpers                                                     |
| IP Rating                | IP44 For indoor use only                                    |
| Temperature Range        | -10C to +55C                                                |
| Materials                | Case ABS, operating element Glass or                        |
|                          | Polycarbonate                                               |