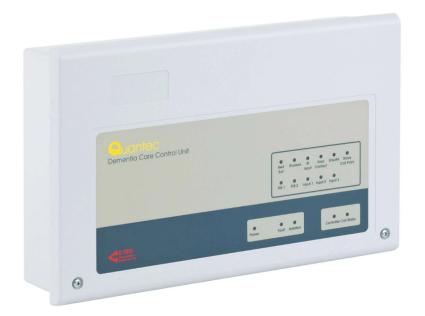

## Quantec Dementia Care Controller

Part No. OT630

## **Overview**

- Allows care providers to enhance the level of care they provide for patients suffering from dementia, Alzheimers, incontinence and other degenerative illnesses.
- Engineer programmable to suit the exact needs of an individual patient/bedroom.
- Includes all of the inputs, outputs, timers and power needed for the connection of PIRs, enuresis sensors, bed exit mats, LED lights, door contacts, IR receivers, overdoor lights and more.
- Can be configured to automatically switch lights on and off when movement is detected.
- Provides clear and concise indication of room status data at ALL relevant Quantec displays.
- All room/patient call activity is logged at the main Quantec Controller and Quantec Surveyor.
- Comes with 10 pre-set patient montoring configurations including high intensity, medium-intensity and ensuite ushering.
- Easily adapted to the changing needs and behaviour patterns of patients giving them the freedom and dignity they need to live their lives as normally as possible.