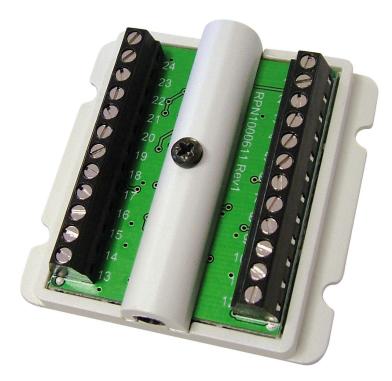

#### **Overview**

- Allows third-party switch assemblies and indicators to be interfaced to Quantec for use as call points, monitoring points, day/night switches and more.
- Can be programmed to operate in a multitude of ways using a QT432 Quantec Configurator.
- Measures just 56mm square x 10mm deep. •

### **Technical Specifications**

| Quiescent current                                                                                     | Dependent on load.                                                                  |
|-------------------------------------------------------------------------------------------------------|-------------------------------------------------------------------------------------|
| Connections                                                                                           | Includes multiple input and output connections – refer to instructions for details. |
| Product dimensions (mm)                                                                               | 56 W x 56 H x 12 Dmm.                                                               |
| Construction & finish                                                                                 | Plastic.                                                                            |
| IP Rating                                                                                             | TBC.                                                                                |
| Weight                                                                                                | 38g                                                                                 |
| Operating conditions/temperature -5 <sup>o</sup> C to +40 <sup>o</sup> C. Max relative humidity: 95%. |                                                                                     |
| Notes                                                                                                 | Programming requires a QT423 configurator.                                          |