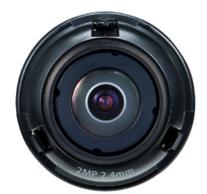

## SLA-2M2402D 2M Lens Module for PNM-7002VD

## **Key Features**

- 0.055Lux@F2.0 Color, B/W
- 2.4mm fixed lens (2MP)

## Video

| Imaging Device              | 1/2.8" CMOS                    |
|-----------------------------|--------------------------------|
| Min. Illumination           | Color: 0.055Lux(F2.0, 1/30sec) |
| Lens                        |                                |
| Focal Length (Zoom Ratio)   | 2.4mm fixed focal              |
| Max. Aperture Ratio         | F2.0                           |
| Angular Field of View       | H:135.4°, V:71.2°, D:161.6°    |
| Focus Control               | Fixed                          |
| Pan / Tilt / Rotate         |                                |
| Pan / Tilt / Rotate Range   | -176°~+176°/0°~30°/-90°~+90°   |
| Mechanical                  |                                |
| Color / Material            | Black / Plastic                |
| Product dimensions / weight | Ø35.5x35.9mm, 30g              |
|                             | •                              |