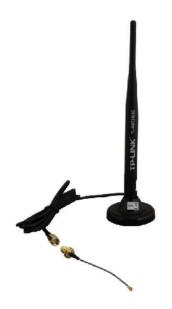

CODE: ANT1 v1.0/I EN\*

NAME: 2.4GHz WiFi antenna with magnetic base

 $C \in$ 

**DESCRIPTION**The omnidirectional antenna is designed for operation in the 2.4GHz WiFi band. The antenna enables the adjustment of inclination angle and is fitted with a magnetic holder with rubber base to allow stable mounting to any metal surface.