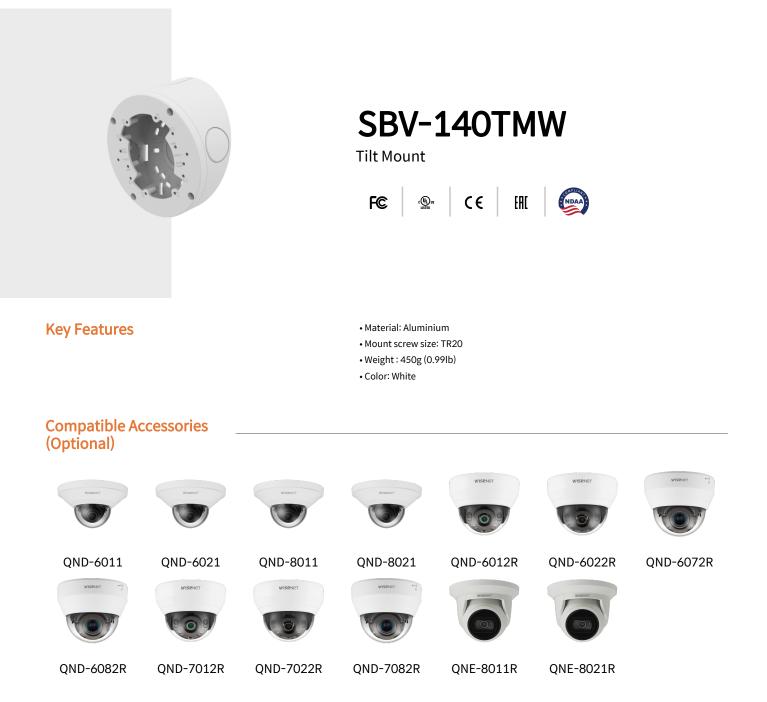

Tilt Mount

## **Specifications**

| Mechanical                  |                                                                                                                                  |
|-----------------------------|----------------------------------------------------------------------------------------------------------------------------------|
| Color                       | White                                                                                                                            |
| Material                    | Aluminum                                                                                                                         |
| RAL code                    | RAL9003                                                                                                                          |
| Product dimensions / weight | ø143.8x81.1mm(ø5.66x3.19"), 450g(0.99lb)                                                                                         |
| Mount Screw size            | TR20                                                                                                                             |
| Supported products          | QNV-C8083R/C9083R, QNV-C8011R/C8012/C9011R, QND-6011/21,<br>QND-8011/21, QND-6012R/22R/72R/82R, QND-7012R/22R/82R, QNE-8011R/21R |