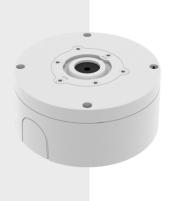

## SBO-140WW

Back Box

Back Box

## **Specifications**

| IP66, NEMA4X                                              |
|-----------------------------------------------------------|
|                                                           |
|                                                           |
| White                                                     |
| Aluminum                                                  |
| RAL9003                                                   |
| ø144.2x64.5mm(ø5.68x2.54"), 870g(1.92lb)                  |
| TR20                                                      |
| 2kg                                                       |
| 19.1mm(3/4") (M25)                                        |
| QNO-C8083R/C9083R, ANO-L6012R/22R/82R, ANO-L7012R/22R/82R |
|                                                           |