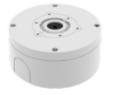

## SBO-140WW

Back Box

Back Box

## **Specifications**

| IP66, NEMA4X                                              |
|-----------------------------------------------------------|
|                                                           |
|                                                           |
| White                                                     |
| Aluminum                                                  |
| RAL9003                                                   |
| ø144.2x64.5mm(ø5.68x2.54"), 870g(1.92lb)                  |
| TR20                                                      |
| 2kg                                                       |
| 19.1mm(3/4") (M25)                                        |
| QNO-C8083R/C9083R, ANO-L6012R/22R/82R, ANO-L7012R/22R/82R |
|                                                           |