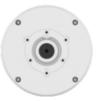

## SBO-140WW

Back Box

Back Box

## **Specifications**

| IP66, NEMA4X                                              |
|-----------------------------------------------------------|
|                                                           |
|                                                           |
| White                                                     |
| Aluminum                                                  |
| RAL9003                                                   |
| ø144.2x64.5mm(ø5.68x2.54"), 870g(1.92lb)                  |
| TR20                                                      |
| 2kg                                                       |
| 19.1mm(3/4") (M25)                                        |
| QNO-C8083R/C9083R, ANO-L6012R/22R/82R, ANO-L7012R/22R/82R |
|                                                           |