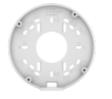

## SBO-140WW

Back Box

Back Box

## **Specifications**

| IP66, NEMA4X                                              |
|-----------------------------------------------------------|
|                                                           |
|                                                           |
| White                                                     |
| Aluminum                                                  |
| RAL9003                                                   |
| ø144.2x64.5mm(ø5.68x2.54"), 870g(1.92lb)                  |
| TR20                                                      |
| 2kg                                                       |
| 19.1mm(3/4") (M25)                                        |
| QNO-C8083R/C9083R, ANO-L6012R/22R/82R, ANO-L7012R/22R/82R |
|                                                           |