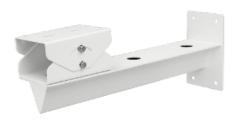

## SBB-900

Optional mounting accessory

## **Key Features**

- Mounting accessory with SHB-9000H
- Optional sales

## Accessories (Optional)

TNB-9000

SHB-9000H

| Mechanical                  |                                                           |
|-----------------------------|-----------------------------------------------------------|
| Color                       | White                                                     |
| Material                    | Aluminum                                                  |
| RAL code                    | RAL9003                                                   |
| Product dimensions / weight | 493(W)x110(H)x194(D)mm(19.41x4.33x7.64"), 3,050g(6.72 lb) |
| Supported products          | SHB-9000H with TNB-9000 camera                            |