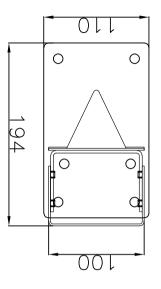

## Accessories (Optional)

TNB-9000

SHB-9000H

| Mechanical                  |                                                           |
|-----------------------------|-----------------------------------------------------------|
| Color                       | White                                                     |
| Material                    | Aluminum                                                  |
| RAL code                    | RAL9003                                                   |
| Product dimensions / weight | 493(W)x110(H)x194(D)mm(19.41x4.33x7.64"), 3,050g(6.72 lb) |
| Supported products          | SHB-9000H with TNB-9000 camera                            |