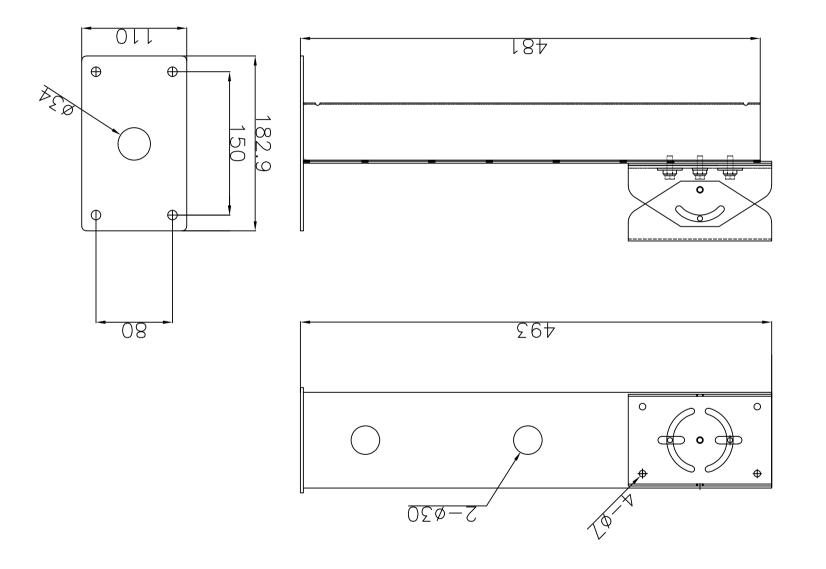

## Accessories (Optional)

TNB-9000

SHB-9000H

| Mechanical                  |                                                           |
|-----------------------------|-----------------------------------------------------------|
| Color                       | White                                                     |
| Material                    | Aluminum                                                  |
| RAL code                    | RAL9003                                                   |
| Product dimensions / weight | 493(W)x110(H)x194(D)mm(19.41x4.33x7.64"), 3,050g(6.72 lb) |
| Supported products          | SHB-9000H with TNB-9000 camera                            |