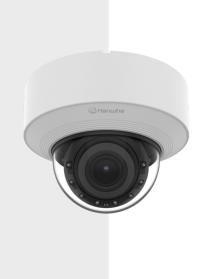

# XND-C8083RV

6MP AI IR Dome Camera

#### **Key Features**

- 6MP resolution
- 4.4~9.3mm (2.1x) motorized varifocal
- Color: 0.04 Lux (F1.3, 1/30sec, 30IRE), 0 Lux (IR LED on)
- Maximum 30 fps (H.265/H.264)
- WiseIR: IR viewable length 40m (131.23 ft)
- Day & Night (ICR), extremeWDR (120 dB)
- Hard-coated dome bubble
- WiseNR II (Based on AI engine), WiseStreamIII (Based on AI engine)
- DIS with built-in Gyro sensor
- Analytics events based on AI engine (NPU): Object detection (Person/Face/Vehicle car, truck, bus, bicycle, motorcycle/License plate),

IVA (Virtual line/Area, Enter/Exit, Loitering, Direction, Intrusion)

- Analytics events : Defocus detection, Motion detection, Tampering, Fog detection Audio detection, Sound classification, Shock detection, Appear/Disappear
- IP52, IK08