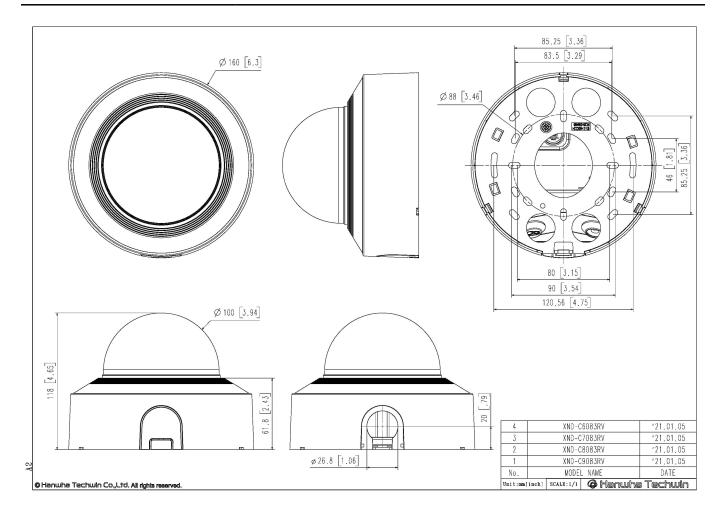

|
| Observe (63PPM/ 19PPF)      | Wide: 17.6m(57.82ft) / Tele: 61.2m(200.89ft)                                                                                                                                                         |
| Recognize (125PPM/ 38PPF)   | Wide: 8.8m(28.91ft) / Tele: 30.6m(100.44ft)                                                                                                                                                          |
| Identify (250PPM/ 76PPF)    | Wide: 4.4m(14.45ft) / Tele: 15.3m(50.22ft)                                                                                                                                                           |



### XND-C8083RV

6MP AI IR Dome Camera







CAD Unit:mm [inch]