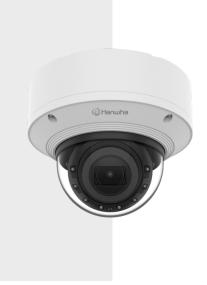

# **XND-8093RV**

6MP AI IR Dome Camera

#### **Key Features**

- 6MP resolution
- 10.9~29mm (2.7x) motorized varifocal
- Color: 0.06 Lux (F1.7, 1/30sec, 30IRE), 0 Lux (IR LED on)
- Maximum 30fps (H.265/H.264)
- WiseIR: IR viewable length 70m(229.66ft)
- Day & Night (ICR), extremeWDR (120 dB)
- Hard-coated dome bubble
- WiseNR II (Based on AI engine), WiseStreamIII (Based on AI engine)
- Analytics events based on AI engine (NPU): Object detection (Person/Face/Vehicle car, truck, bus, bicycle, motorcycle/License plate),

IVA (Virtual line/Area, Enter/Exit, Loitering, Direction, Intrusion)

- Analytics events : Defocus detection, Motion detection, Tampering, Fog detection Audio detection, Sound classification, Shock detection, Appear/Disappear
- IP52, IK10