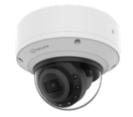

## **XND-8093RV**

6MP AI IR Dome Camera

### **XND-8093RV**

6MP AI IR Dome Camera

CAD Unit:mm [inch]