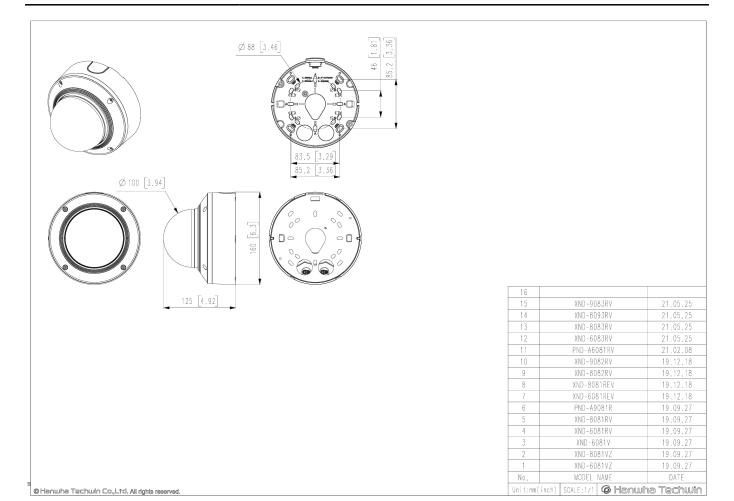

|
| Recognize (125PPM/ 38PPF)         | Wide: 34.7m(113.78ft) / Tele: 101.1m(331.74ft)                                                                                                                                                       |
|                                   |                                                                                                                                                                                                      |
| Identify (250PPM/ 76PPF)          | Wide: 17.3m(56.89ft) / Tele: 50.6m(165.87ft)                                                                                                                                                         |



### **XND-8093RV**

6MP AI IR Dome Camera







CAD Unit:mm [inch]