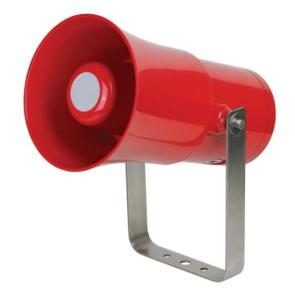

## DB3 - Explosion-proof Sounder

A lightweight flameproof sounder, the DB3 is constructed from corrosion resistant GRP and has been designed with a high level of ingress protection to cope with the harsh conditions typically found in offshore and exposed onshore environments.

## **Features**

- Exde, Zone 1 and Zone 2 use
- High output up to 118dB(A)
- 27 alarm tones
- IP66/67 protection

## **Benefits**

- Suitable for explosion protected applications
- Suitable for use in very high ambient noise levels
- User can select a distinctive tone to suit the operating environment
- Internal or exposed external use