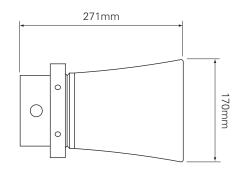

## **Technical Specification**

| Voltage      | 12 to 48Vdc                                                      |  |
|--------------|------------------------------------------------------------------|--|
|              | 230Vac                                                           |  |
| Current      | 12Vdc - 760mA<br>24Vdc - 380mA<br>48Vdc - 190mA<br>230Vac - 65mA |  |
| Sound Output | up to 118dB                                                      |  |
| Tones        | 27                                                               |  |
| Temperature  | - 55°C to +70°C                                                  |  |
| Protection   | IP66 / 67                                                        |  |
| Construction | UV stabilised GRP                                                |  |
| Weight       | 6.0Kg                                                            |  |
| Colour       | Red                                                              |  |