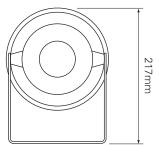

## **Technical Specification**

| Voltage      | 12 to 48Vdc                                                      |  |
|--------------|------------------------------------------------------------------|--|
|              | 230Vac                                                           |  |
| Current      | 12Vdc - 760mA<br>24Vdc - 380mA<br>48Vdc - 190mA<br>230Vac - 65mA |  |
| Sound Output | up to 118dB                                                      |  |
| Tones        | 27                                                               |  |
| Temperature  | - 55°C to +70°C                                                  |  |
| Protection   | IP66 / 67                                                        |  |
| Construction | UV stabilised GRP                                                |  |
| Weight       | 6.0Kg                                                            |  |
| Colour       | Red                                                              |  |