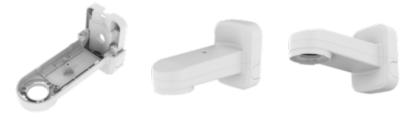

Wall Mount

## **Specifications**

| Mechanical                  |                                                                                                              |
|-----------------------------|--------------------------------------------------------------------------------------------------------------|
| Color                       | White                                                                                                        |
| Material                    | Aluminum                                                                                                     |
| RAL code                    | RAL9003                                                                                                      |
| Product dimensions / weight | 135(W)x183(H)x302(D)mm (5.31x7.20x11.89"), 1517g(3.34lb)                                                     |
| Supported products          | XNP-9300RW/XNP-8300RW/XNP-6400RW<br>※ For further compatible models, please visit our website or use Toolbox |