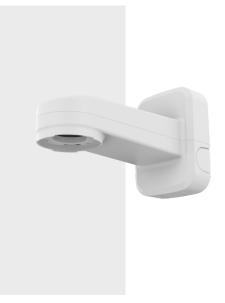

SBP-156WMW

Wall Mount

## **Key Features**

• Material : Aluminum

• Color : White

• Dimensions :135(W) x 183(H) x 302(D)mm (5.31 x 7.20 x 11.89")

Wall Mount

## **Specifications**

| Mechanical                  |                                                                                                              |
|-----------------------------|--------------------------------------------------------------------------------------------------------------|
| Color                       | White                                                                                                        |
| Material                    | Aluminum                                                                                                     |
| RAL code                    | RAL9003                                                                                                      |
| Product dimensions / weight | 135(W)x183(H)x302(D)mm (5.31x7.20x11.89"), 1517g(3.34lb)                                                     |
| Supported products          | XNP-9300RW/XNP-8300RW/XNP-6400RW<br>※ For further compatible models, please visit our website or use Toolbox |