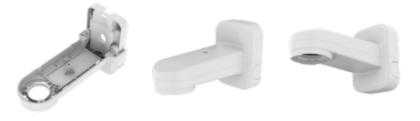

SBP-156WMW

Wall Mount

## **Key Features**

• Material : Aluminum

• Color : White

• Dimensions :135(W) x 183(H) x 302(D)mm (5.31 x 7.20 x 11.89")

### Compatible Accessories (Optional)

XNP-9300RW

XNP-8300RW

XNP-6400RW

Design and specifications are subject to change without notice. The latest product information / specification can be found at HanwhaVision.com Hanwha Vision is formerly known as Hanwha Techwin.