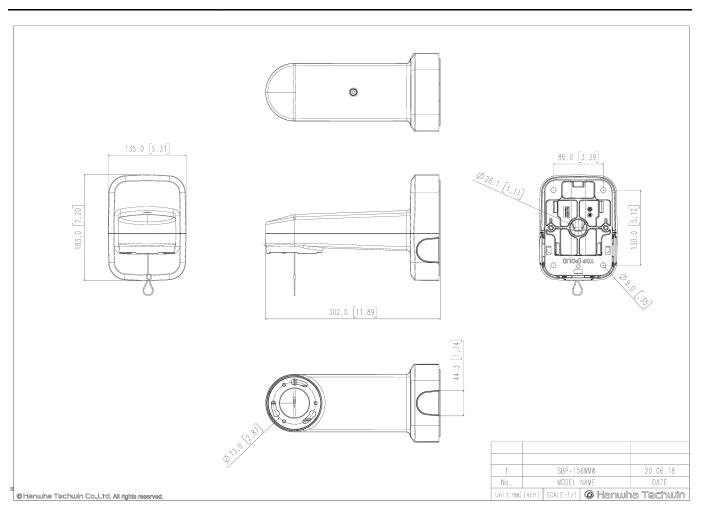

# SBP-156WMW

Wall Mount

#### CAD

Unit:mm [inch]

Design and specifications are subject to change without notice. The latest product information / specification can be found at HanwhaVision.com Hanwha Vision is formerly known as Hanwha Techwin.